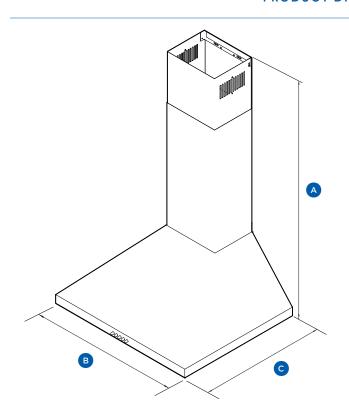

# **Product Overview**

## **PRODUCT DIMENSIONS**

|   |                | mm         |
|---|----------------|------------|
| Α | Overall height | 740 - 1220 |
| В | Overall width  | 598        |
| С | Overall depth  | 508        |